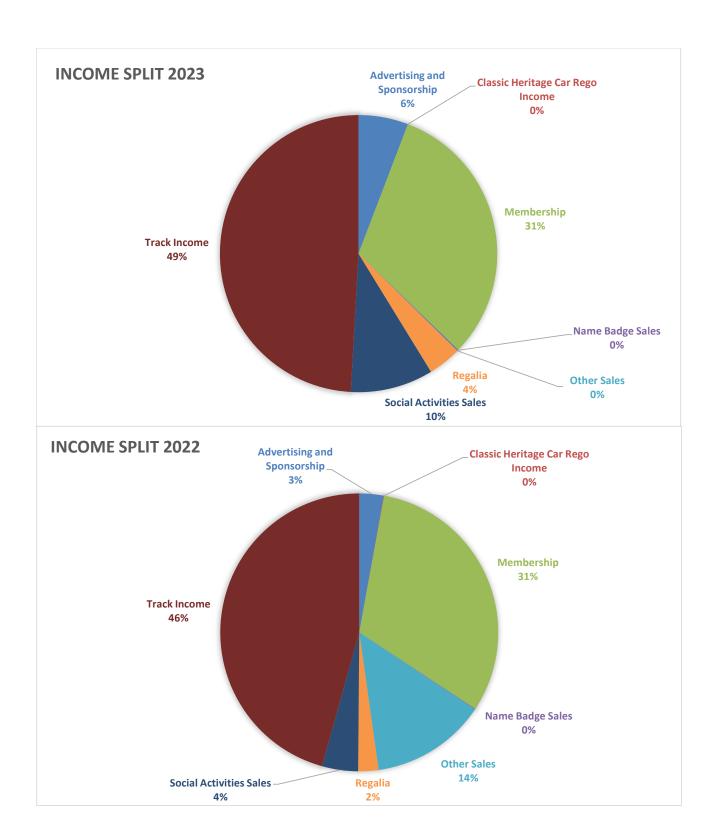

## **Profit and Loss Report**

|                            |                        | Jul 22-Jun 23 | Jul 21-Jun 22                          |
|----------------------------|------------------------|---------------|----------------------------------------|
| <u>SUMMARY</u>             |                        |               |                                        |
| Sales                      | \$                     | 165,915.79    | \$ 164,466.97                          |
| Cost of Sales              | \$                     | 142,221.76    | \$ 117,894.48                          |
| Other Income               | \$<br>\$<br>\$         | 2,752.56      | \$ 16,897.35                           |
| Expenses                   | \$                     | 33,308.26     | \$ 19,463.76                           |
| Net Profit/Loss Before Tax | -\$                    | 6,861.67      | \$ 44,006.08                           |
| HIGHLIGHTS                 |                        |               |                                        |
| Membership Income          | \$                     | 52,147.27     | \$ 51,629.10 Up 1.00%                  |
| Track Income               | \$                     | 81,491.70     | \$ 75,112.69 Up 8.49%                  |
| Track Expenses             | \$<br><u>\$</u><br>-\$ | 99,090.68     | \$ 77,925.70 Up 27.16%                 |
| Track Performance          | -\$                    | 17,598.98     | \$ 77,925.70 Up 27.16%<br>-\$ 2,813.01 |
| Social Event Income        | \$                     | 15,972.45     | \$ 6,918.25 Up 130.87%                 |
| Social Event Expenses      | \$<br>-\$              | 29,839.05     |                                        |
| Social Event Performance   | -\$                    | 13,866.60     | \$ 16,889.05 Up 76.68%<br>-\$ 9,970.80 |
| Regalia Income             | \$                     | 6,404.36      | \$ 3,858.76 Up 65.97%                  |
| Regalia Expenses           | \$<br><u>\$</u><br>-\$ | 11,210.03     |                                        |
| Regalia Performance        | -\$                    | 4,805.67      | \$ 4,481.75 Up 150.13%<br>-\$ 622.99   |

# <u>DETAIL</u>

| <u>Sales</u>                      |                       |            |                       |                |
|-----------------------------------|-----------------------|------------|-----------------------|----------------|
| Advertising and Sponsorship       | \$                    | 9,615.91   | \$                    | 4,645.45       |
| Classic Heritage Car Rego Income  | \$                    | 5,015.51   | \$                    | 90.90          |
| Membership                        | \$                    | 52,147.27  | \$                    | 51,629.10      |
| Name Badge Sales                  | \$<br>\$<br>\$<br>\$  | 193.18     | \$                    | 113.64         |
| Other Sales                       | \$                    | 90.92      | \$                    | 22,098.18      |
| Regalia                           | \$                    | 6,404.36   | \$                    | 3,858.76       |
| Social Activities Sales           | Ś                     | 15,972.45  | \$                    | 6,918.25       |
| Track Income                      | \$                    | 81,491.70  | ,<br>\$               | ,<br>75,112.69 |
| Total for Sales                   | \$                    | 165,915.79 | \$                    | 164,466.97     |
| Cost of Sales                     | ·                     | ,          | ·                     | ,,,            |
| Name Badges/Cards                 | \$                    | 2,082.00   | \$                    | 2,719.09       |
| Club Regalia - Expenses           | \$                    | 11,210.03  |                       | 4,481.75       |
| Classic/Heritage Car Registration | \$<br>\$              | -          | \$<br>\$              | 45.45          |
| Natmeet 2022                      | \$                    | -          | \$                    | 15,833.44      |
| Social Activities                 |                       |            |                       |                |
| Special Events - Social           | \$                    | -          | \$                    | 278.19         |
| Social Activities Expenses        | \$                    | 27,963.75  | \$                    | 16,610.86      |
| President's Picnic - Expenses     | \$<br>\$              | 1,875.30   | \$                    | -              |
| Social Activities Expenses        | \$                    | 29,839.05  | \$                    | 16,889.05      |
| Motorsport                        |                       |            |                       |                |
| Track Expenses - Ambulance        | \$                    | 8,657.26   | \$                    | 1,086.36       |
| Track Expenses - Fire Protection  | \$                    | 4,263.62   | \$                    | 1,899.99       |
| Track Expenses - Track Catering   | \$                    | 3,619.63   | \$                    | 1,462.36       |
| Track Expenses - Track Hire       | \$                    | 61,438.68  | \$                    | 57,271.37      |
| Track Expenses - Track Licences   | \$ \$ \$ \$ \$ \$ \$  | 90.91      | \$                    | 90.90          |
| Track Expenses - Track Permit     | \$                    | 8,846.38   | \$                    | 5,777.30       |
| Track Expenses - Track Sundry Exp | \$                    | 2,949.31   | \$                    | 4,651.53       |
| Track Expenses - Track Timing     | \$                    | 5,465.50   | \$                    | 4,962.50       |
| Track Expenses - Track Trophies   | \$                    | 3,759.39   | \$                    | 723.39         |
| Track Expenses                    | \$                    | 99,090.68  | \$                    | 77,925.70      |
| Total for Cost of Sales           | \$                    | 142,221.76 | \$                    | 117,894.48     |
| Gross Profit                      | \$                    | 23,694.03  | \$                    | 46,572.49      |
| Other Income                      | ·                     | ,          | •                     | ŕ              |
| Interest Received                 | \$                    | 834.38     | \$                    | 897.35         |
| Other Income                      | \$                    | 1,918.18   |                       | 15,000.00      |
| Grant Motorsport Australia        | \$<br>\$<br><b>\$</b> | -<br>-     | \$<br>\$<br><b>\$</b> | 1,000.00       |
| Total for Other Income            | \$                    | 2,752.56   | \$                    | 16,897.35      |
| <u>Expenses</u>                   | •                     |            | •                     |                |
| Accounting Fees                   | \$                    | 2,410.00   | \$                    | 4,320.00       |
| Affiliation Fees                  | \$<br>\$              | 1,475.00   | \$                    | 1,881.48       |
| AGM Expenses                      | \$                    | 2,709.69   | \$                    | -              |
|                                   |                       |            |                       |                |